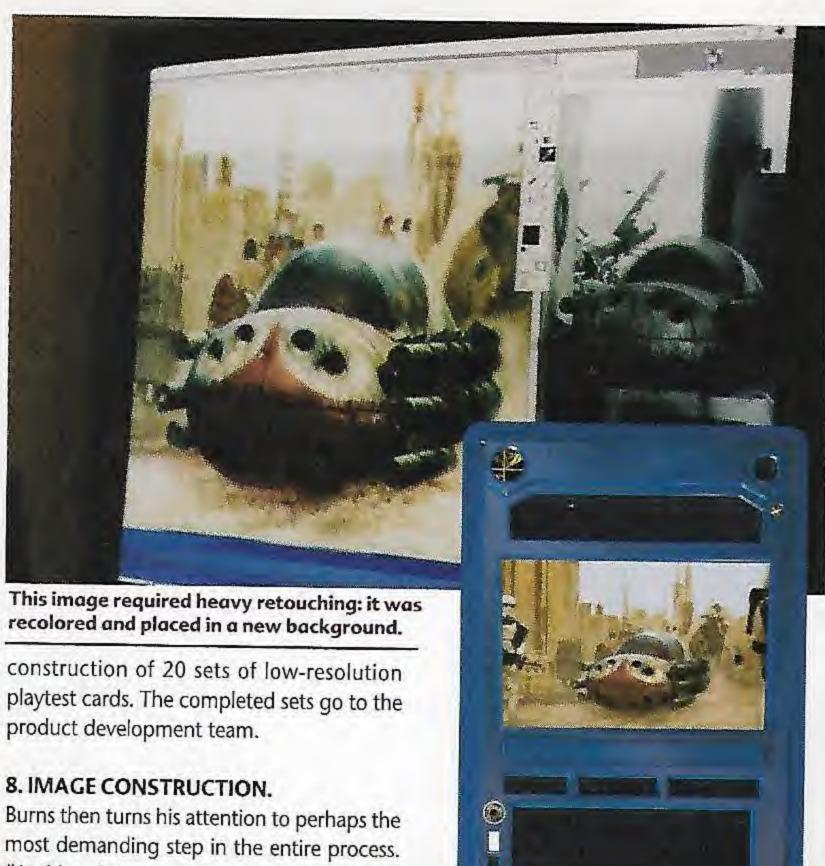

# Magic: The Prebeta Test

The MicroProse Magic CD-ROM was released in "prebeta" form to the media in mid-July. After installing the software and finding 190 megabytes of digitized, albeit

grainy, Magic illustrations, I was looking forward to the game.